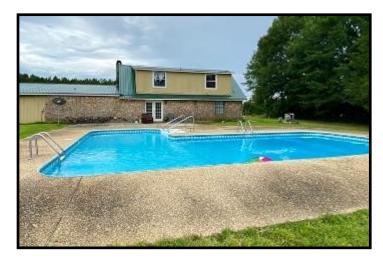

691 Hwy 98 W Tylertown, MS 39667

Have you been searching for an affordable home in Walthall County, MS? This two story, four bedroom, four bath home is situated on 4.7+/- acres in Tylertown and features a heated in-ground pool as well as a pond for fishing with the conveniences of home. The first floor offers two master bedrooms, each with their own bath, a beautiful stone fireplace in the living room, and the kitchen has breakfast nook seating with a pool view. Two bedrooms and a full bath are on the second level of the home. The beautiful, large, open yard offers room to roam and limitless possibilities. Conveniently located approximately 10 minutes West of Tylertown High School and 18 minutes East of McComb. Call Blake today to schedule your viewing!