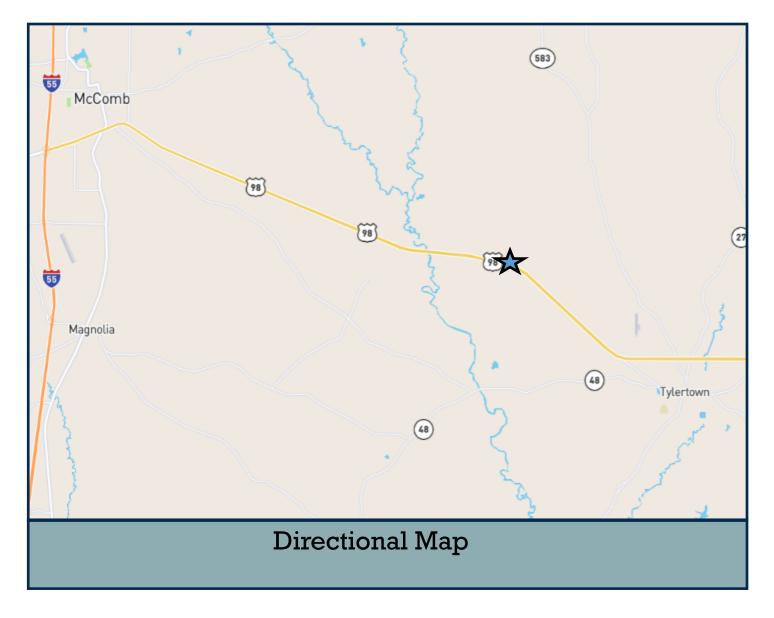

<u>Directions:</u> From Interstate 55 at Hwy 98, travel east on Hwy 98 for approximately 16.5 miles. The home will be located on the north side of Hwy 98. Address: 691 Hwy 98 W Tylertown, MS 39667

**BLAKE SASSER**, REALTOR®
Blake@TomSmithLand.com
601.990.5070 office | 601-757-5027 cell

**BLAKE SASSER**, REALTOR® Blake@TomSmithLand.com 601.990.5070 office | 601-757-5027 cell

**BLAKE SASSER**, REALTOR®
Blake@TomSmithLand.com
601.990.5070 office | 601-757-5027 cell

<u>Directions:</u> From Interstate 55 at Hwy 98, travel east on Hwy 98 for approximately 16.5 miles. The home will be located on the north side of Hwy 98. Address: 691 Hwy 98 W Tylertown, MS 39667