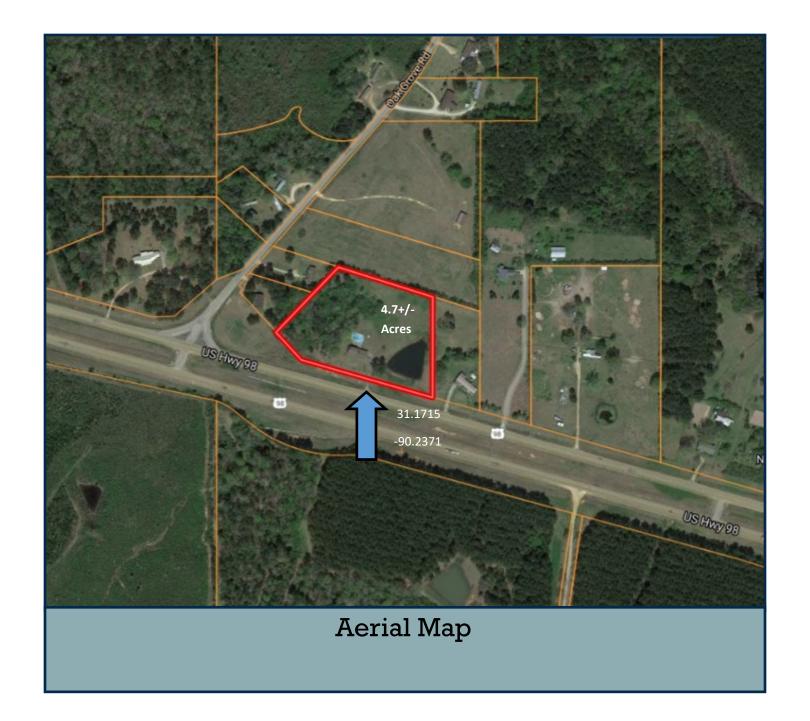

691 Hwy 98 W Tylertown, MS 39667

Have you been searching for an affordable home in Walthall County, MS? This two story, four bedroom, four bath home is situated on 4.7+/- acres in Tylertown and features a heated in-ground pool as well as a pond for fishing with the conveniences of home. The first floor offers two master bedrooms, each with their own bath, a beautiful stone fireplace in the living room, and the kitchen has breakfast nook seating with a pool view. Two bedrooms and a full bath are on the second level of the home. The beautiful, large, open yard offers room to roam and limitless possibilities. Conveniently located approximately 10 minutes West of Tylertown High School and 18 minutes East of McComb. Call Blake today to schedule your viewing!

<u>Directions:</u> From Interstate 55 at Hwy 98, travel east on Hwy 98 for approximately 16.5 miles. The home will be located on the north side of Hwy 98. Address: 691 Hwy 98 W Tylertown, MS 39667

**BLAKE SASSER**, REALTOR®
Blake@TomSmithLand.com
601.990.5070 office | 601-757-5027 cell

**BLAKE SASSER**, REALTOR® Blake@TomSmithLand.com 601.990.5070 office | 601-757-5027 cell

**BLAKE SASSER**, REALTOR®
Blake@TomSmithLand.com
601.990.5070 office | 601-757-5027 cell

<u>Directions:</u> From Interstate 55 at Hwy 98, travel east on Hwy 98 for approximately 16.5 miles. The home will be located on the north side of Hwy 98. Address: 691 Hwy 98 W Tylertown, MS 39667