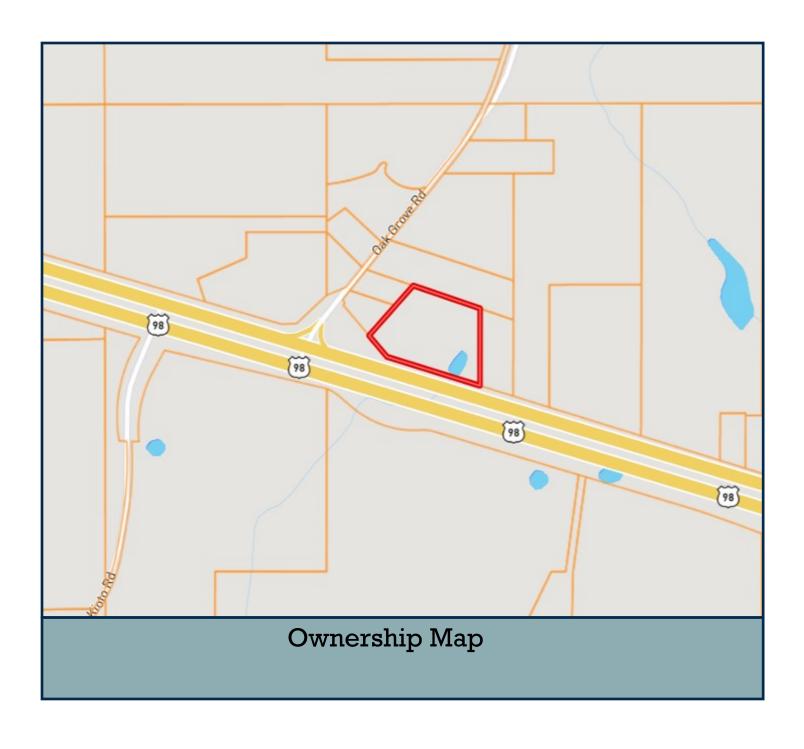

691 Hwy 98 W Tylertown, MS 39667

Have you been searching for an affordable home in Walthall County, MS? This two story, four bedroom, four bath home is situated on 4.7+/- acres in Tylertown and features a heated in-ground pool as well as a pond for fishing with the conveniences of home. The first floor offers two master bedrooms, each with their own bath, a beautiful stone fireplace in the living room, and the kitchen has breakfast nook seating with a pool view. Two bedrooms and a full bath are on the second level of the home. The beautiful, large, open yard offers room to roam and limitless possibilities. Conveniently located approximately 10 minutes West of Tylertown High School and 18 minutes East of McComb. Call Blake today to schedule your viewing!