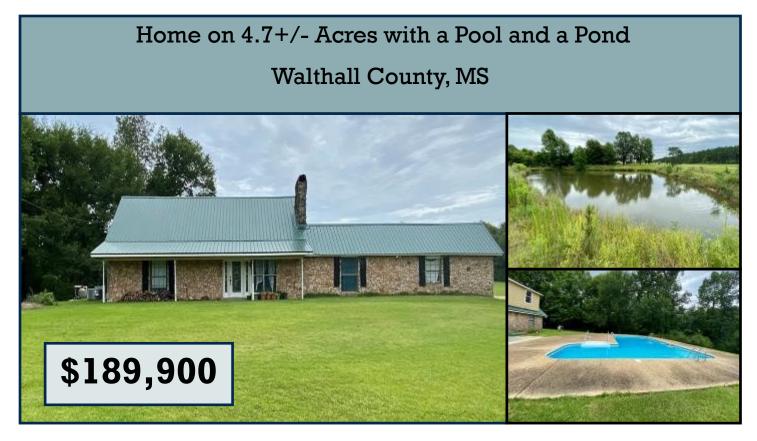

691 Hwy 98 W Tylertown, MS 39667

Have you been searching for an affordable home in Walthall County, MS? This two story, four bedroom, four bath home is situated on 4.7+/- acres in Tylertown and features a heated in-ground pool as well as a pond for fishing with the conveniences of home. The first floor offers two master bedrooms, each with their own bath, a beautiful stone fireplace in the living room, and the kitchen has breakfast nook seating with a pool view. Two bedrooms and a full bath are on the second level of the home. The beautiful, large, open yard offers room to roam and limitless possibilities. Conveniently located approximately 10 minutes West of Tylertown High School and 18 minutes East of McComb. Call Blake today to schedule your viewing!