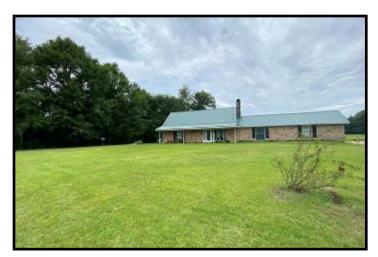

691 Hwy 98 W Tylertown, MS 39667

Have you been searching for an affordable home in Walthall County, MS? This two story, four bedroom, four bath home is situated on 4.7+/- acres in Tylertown and features a heated in-ground pool as well as a pond for fishing with the conveniences of home. The first floor offers two master bedrooms, each with their own bath, a beautiful stone fireplace in the living room, and the kitchen has breakfast nook seating with a pool view. Two bedrooms and a full bath are on the second level of the home. The beautiful, large, open yard offers room to roam and limitless possibilities. Conveniently located approximately 10 minutes West of Tylertown High School and 18 minutes East of McComb. Call Blake today to schedule your viewing!